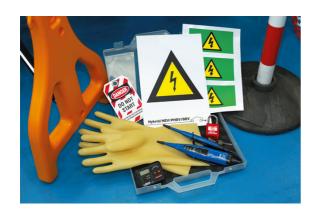

## **Hybrid Disconnect & Shut Down Kit**

A kit of essential safety requirements for technicians, to be used when shutting down and disconnecting the high voltage system on Hybrid (PHEV) and Electric (BEV) vehicles.

## **Additional Information**

- Includes sign & stickers to clearly identify the high voltage vehicle.
- · Safety tag & lockout padlock to ensure keys are safe.
- · Shut down timer & voltage tester to test residual voltage.
- · Always wear electrical insulating gloves when working on any PHEV or BEV.
- · All items available separately as part of the wider Laser Tools hybrid range of safety & insulated tools.