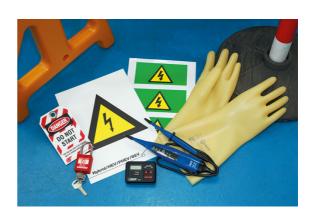

## **Hybrid Disconnect & Shut Down Kit**

A kit of essential safety requirements for technicians, to be used when shutting down and disconnecting the high voltage system on Hybrid (PHEV) and Electric (BEV) vehicles.

## **Additional Information**

- Includes sign & stickers to clearly identify the high voltage vehicle.
- · Safety tag & lockout padlock to ensure keys are safe.
- · Shut down timer & voltage tester to test residual voltage.
- · Always wear electrical insulating gloves when working on any PHEV or BEV.
- · All items available separately as part of the wider Laser Tools hybrid range of safety & insulated tools.